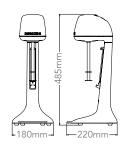

r switch
- Available in red, white, black, seaspray & metallic
- Sturdy weighted base, easy to clean
- High performance stainless steel mixing spindle
- Takes standard 710 ml (24 fl.oz.) cups without tilting to remove
- Includes stainless steel cup
- Removable easy to clean cup holder
- 'Hands free' operation when the mixing cup is resting on the cup support

#### **SPECIFICATIONS**

| MODEL | COLOUR   | POWER<br>Watts | CURRENT<br>Amps |
|-------|----------|----------------|-----------------|
| DM31W | White    | 150            | 0.7             |
| DM31B | Black    | 150            | 0.7             |
| DM31R | Red      | 150            | 0.7             |
| DM31S | Seaspray | 150            | 0.7             |
| DM31M | Metallic | 150            | 0.7             |

### **DIMENSIONS**



#### FEATURES & BEATER OPTIONS

Universal Beater lower disc only for creamy milkshakes







Universal Beater - using both discs for thickshakes, ice cream & soft serve



Separate internally sealed two-speed on/off switch



Easy-clean weighted base for cleaning spillage