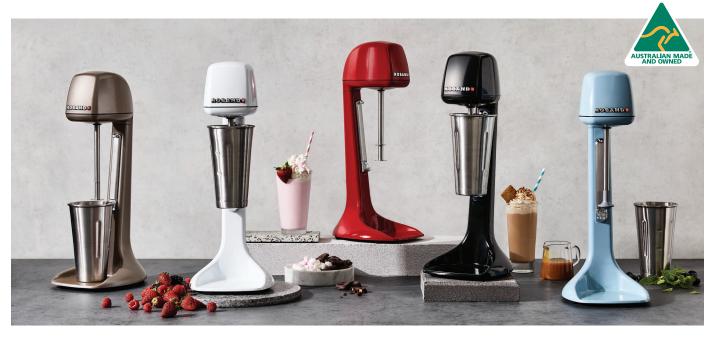

# Milkshake & Drink Mixers ROBAND W

## Roband's NEW DM31 Milkshake and Drink Mixer with - a smaller footprint, improved hygiene & beater combinations

Roband milkshake mixers are the ideal machine for making perfect thickshakes or milkshakes every time. The Saturn beater produces extra fluffy shakes using minimal ingredients, time after time. The Universal Beater is stainless steel and has 2 blade options ideal for making normal milkshakes through to thickshakes. Merging style, power and performance these mixers are a must for cafes and fast food outlets.

#### **FEATURES**

- Powerful two-speed motor, 18,000 RPM on low and 22,000 RPM on high speed
- Patented magnetic actuator, fully sealed for optimum hygiene
- High performance stainless steel beater for use with ice cream and milk
- The Saturn beater for extra fluffy shakes is included
- Separate internally sealed two-speed on/off rocker switch
- Available in red, white, black, seaspray & metallic
- Sturdy weighted base, easy to clean
- High performance stainless steel mixing spindle
- Takes standard 710 ml (24 fl.oz.) cups without tilting to remove
- Includes stainless steel cup
- Removable easy to clean cup holder
- 'Hands free' operation when the mixing cup is resting on the cup support