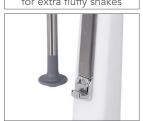

## Roband's NEW DM31 Milkshake and Drink Mixer with - a smaller footprint, improved hygiene & beater combinations

Roband milkshake mixers are the ideal machine for making perfect thickshakes or milkshakes every time. The Saturn beater produces extra fluffy shakes using minimal ingredients, time after time. The Universal Beater is stainless steel and has 2 blade options ideal for making normal milkshakes through to thickshakes. Merging style, power and performance these mixers are a must for cafes and fast food outlets.

#### **FEATURES**

- Powerful two-speed motor, 18,000 RPM on low and 22,000 RPM on high speed
- Patented magnetic actuator, fully sealed for optimum hygiene
- High performance stainless steel beater for use with ice cream and milk
- The Saturn beater for extra fluffy shakes is included
- Separate internally sealed two-speed on/off rocker switch
- Available in red, white, black, seaspray & metallic
- Sturdy weighted base, easy to clean
- High performance stainless steel mixing spindle
- Takes standard 710 ml (24 fl.oz.) cups without tilting to remove
- Includes stainless steel cup
- Removable easy to clean cup holder
- 'Hands free' operation when the mixing cup is resting on the cup support