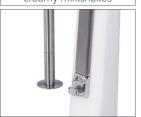

#### FEATURES & BEATER OPTIONS

Universal Beater lower disc only for creamy milkshakes

Universal Beater - using both discs for thickshakes, ice cream & soft serve

Separate internally sealed two-speed on/off switch

Easy-clean weighted base for cleaning spillage