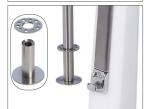

#### FEATURES & BEATER OPTIONS

Universal Beater lower disc only for creamy milkshakes

Universal Beater - using both discs for thickshakes, ice cream & soft serve

Separate internally sealed two-speed on/off switch